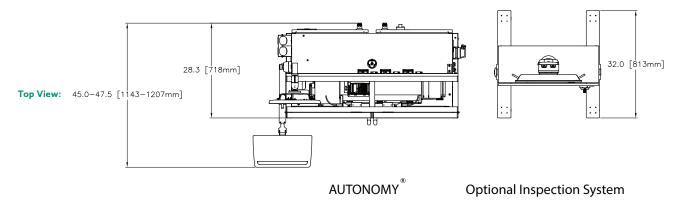

#### **TYPICAL SPECIFICATIONS:**

| Maximum<br>Roll OD      | 18.0 in (457.2 mm) |
|-------------------------|--------------------|
| Roll<br>Core ID         | 3.0 in (76.2 mm)   |
| Maximum<br>Print Width  | 2.8 in (72.0 mm)   |
| Maximum<br>Print Length | 16.0 in (406.2 mm) |

| Maximum<br>Web Width      | 4.25 in (108 mm)                    |
|---------------------------|-------------------------------------|
| Minimum<br>Web Width      | 1.0 in (25.4 mm)                    |
| Maximum<br>Printing Speed | 1,800 in/min (46 m/min)*            |
| Power<br>Requirements     | 120/240 VAC, 50/60 Hz, 1 PH, 20 AMP |