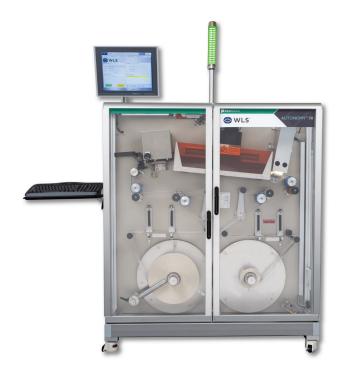

# **AUTONOMY™** DIGITAL LABEL PRINTER

#### **FEATURES AND BENEFITS:**

- · CMYK Full-Color Digital Label Printer
- · UV DoD Industrial Inkjet Technology
- · Printing Variable Data with Label Artwork
- · Onboard Barcode Generator
- · Optional Full-Label Inspection System
- · Network Connections for File/Data Integration
- · Easy Operation with Minimal Maintenance
- · Fully Servo Controlled Web Motion
- · Serialization Ready