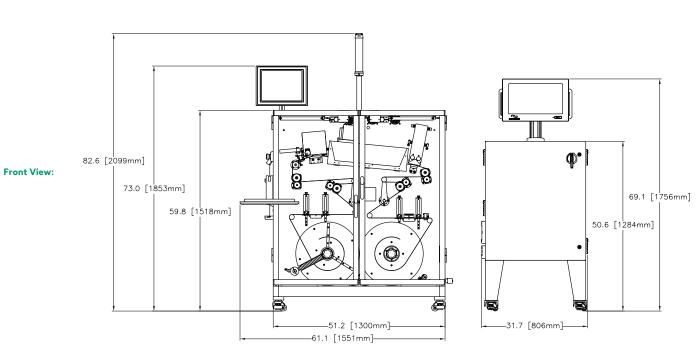

#### **TYPICAL SPECIFICATIONS:**

| Maximum<br>Roll OD      | 18.0 in (457.2 mm) |
|-------------------------|--------------------|
| Roll<br>Core ID         | 3.0 in (76.2 mm)   |
| Maximum<br>Print Width  | 2.8 in (72.0 mm)   |
| Maximum<br>Print Length | 16.0 in (406.2 mm) |

| Maximum<br>Web Width      | 4.25 in (108 mm)                    |
|---------------------------|-------------------------------------|
| Minimum<br>Web Width      | 1.0 in (25.4 mm)                    |
| Maximum<br>Printing Speed | 1,800 in/min (46 m/min)*            |
| Power<br>Requirements     | 120/240 VAC, 50/60 Hz, 1 PH, 20 AMP |